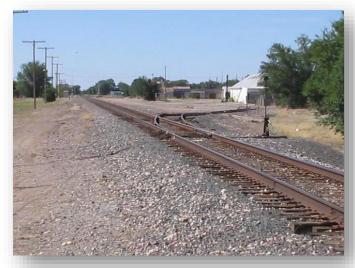

## Hagerman Industrial Park Hagerman, NM 88232

| General               |                                                              |  |  |  |
|-----------------------|--------------------------------------------------------------|--|--|--|
|                       | 80 Industrial Park Ave, Hagerman, NM 88232                   |  |  |  |
| Address / Coordinates | 33.119276, -104.328964                                       |  |  |  |
|                       | Google Maps                                                  |  |  |  |
| Owner                 | Town of Hagerman                                             |  |  |  |
| Size                  | 80 acres                                                     |  |  |  |
| Zoning                | Light Industrial                                             |  |  |  |
| Building Availability | Immediately                                                  |  |  |  |
| Lease rate or Asking  | Lease: Not available at this time                            |  |  |  |
| Price                 | Asking Price: Not for sale                                   |  |  |  |
| Ceiling Height        | Not applicable                                               |  |  |  |
| Loading Docks         | Not applicable                                               |  |  |  |
| Highway Access        | 8.1 miles to US Highway 285                                  |  |  |  |
|                       | 20 miles to US Highway 82                                    |  |  |  |
|                       | 22 miles to US Highway 380                                   |  |  |  |
| Air Access            | Roswell Air Center (ROW) is 20 miles from the site. American |  |  |  |
|                       | Airlines operates 2 daily flights to Dallas-Fort Worth (DFW) |  |  |  |
|                       | and one to Phoenix (PHX)                                     |  |  |  |
| Rail Access           | Rail access onsite; east side of property along Oxford Road  |  |  |  |