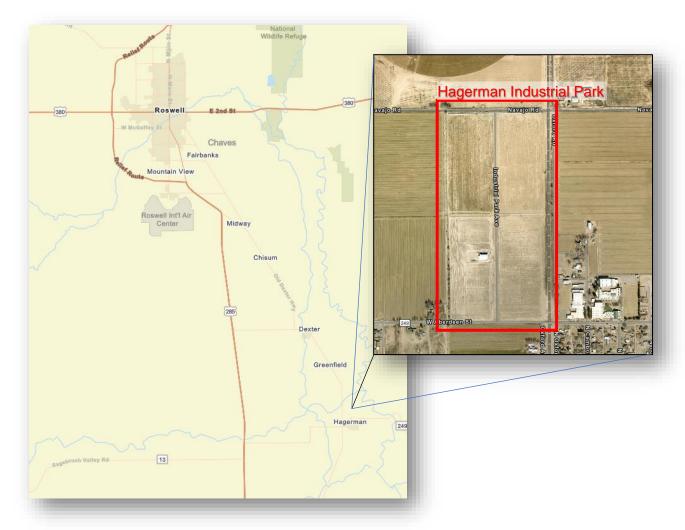

## Hagerman Industrial Park Hagerman, NM 88232

| General               |                                                              |  |  |  |
|-----------------------|--------------------------------------------------------------|--|--|--|
|                       | 80 Industrial Park Ave, Hagerman, NM 88232                   |  |  |  |
| Address / Coordinates | 33.119276, -104.328964                                       |  |  |  |
|                       | Google Maps                                                  |  |  |  |
| Owner                 | Town of Hagerman                                             |  |  |  |
| Size                  | 80 acres                                                     |  |  |  |
| Zoning                | Light Industrial                                             |  |  |  |
| Building Availability | Immediately                                                  |  |  |  |
| Lease rate or Asking  | Lease: Not available at this time                            |  |  |  |
| Price                 | Asking Price: Not for sale                                   |  |  |  |
| Ceiling Height        | Not applicable                                               |  |  |  |
| Loading Docks         | Not applicable                                               |  |  |  |
| Highway Access        | 8.1 miles to US Highway 285                                  |  |  |  |
|                       | 20 miles to US Highway 82                                    |  |  |  |
|                       | 22 miles to US Highway 380                                   |  |  |  |
| Air Access            | Roswell Air Center (ROW) is 20 miles from the site. American |  |  |  |
|                       | Airlines operates 2 daily flights to Dallas-Fort Worth (DFW) |  |  |  |
|                       | and one to Phoenix (PHX)                                     |  |  |  |
| Rail Access           | Rail access onsite; east side of property along Oxford Road  |  |  |  |